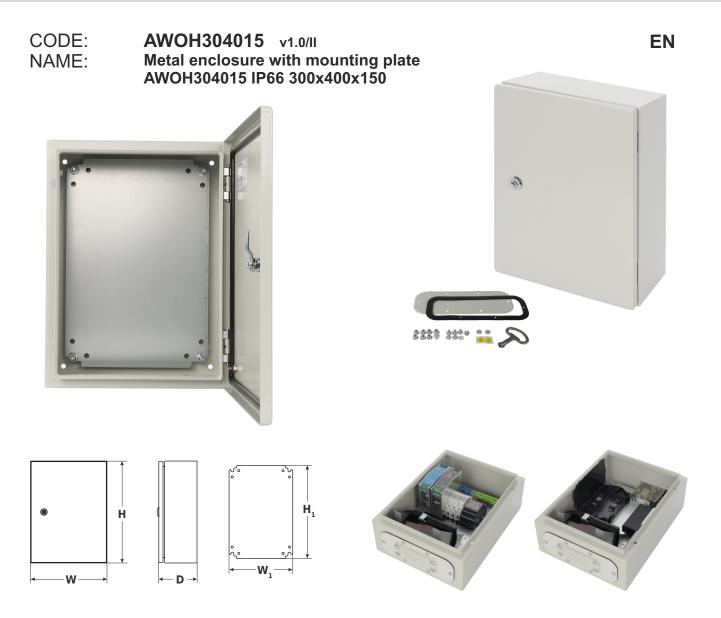

## DESTINATION

AWOH series of hermetic metal enclosures providing protection against external factors such as water (moisture) and dust (dirt). Appropriate edge design, a cast gasket on the door and metal lock(s) ensure an IP66 rating (IP protection rating).

Enclosure and door are made from 1.2mm thick sheet metal, the mounting plate from 1.5mm sheet metal. This ensures high resistance to mechanical damage - resistance class IK10 (degrees of mechanical strength IK).

Enclosures are protected against corrosion and finished with textured epoxy polyester grey paint - RAL7035 (grey structure). Their quality and aesthetically design make them perfectly siutable to modern residential, office and industrial buildings

| TECHNICAL DATA                   |                                                                            |
|----------------------------------|----------------------------------------------------------------------------|
| External dimensions of enclosure | W=300, H=400, D=150 [+/-2 mm]                                              |
| Mounting plate dimensions        | W,=250, H,=365 [+/-2 mm]                                                   |
| Net/gross weight                 | 6 / 6,4 [kg]                                                               |
| Destination                      | outdoor                                                                    |
| Closing                          | 1 x double-bit lock                                                        |
| Material                         | Enclosure and door - sheet, thickness: 1,2mm; mounting plate – sheet 1,5mm |
|                                  | anticorrosion protection; Colour: RAL7035, grey, struktural                |
| Degree of protection EN60529     | IP66                                                                       |
| Operating conditions             | -10°C ÷ +40°C, Relative humidity 20%90%, without condensation              |
| Declarations, warranty           | CE, 2 years                                                                |
| Notes                            | changeable door – right or left                                            |